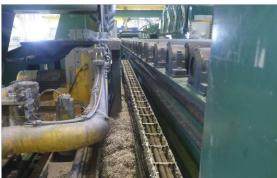

## Reference

Saw Portal

## Energy Guiding Chain

Application Metal-Cutting Saw

**Country** Russia

City Kamensk-Uralskiy, Sverdlovsk Region

Representation Conductix-Wampfler 000 [RU]

Realized 2014

Operator KUMZ

Technical requirement[s] Power and Hydraulic supply to Saw Portal

**Travel length** 12 m / 14 m / 19 m

Travel speed 20 m/min

Max. Accelaration 5 m/sec<sup>2</sup>

Ambient temperature -20° C up to +40° C

Product[s] Energy Guiding Chain [Steel] LZ94, LZ95 / Fully Enclosed With Steel Cover / Frame Stay Type "S"

Environmental condition[s] Aluminum Smelter, Heavy Chips – Oil – Water pollution