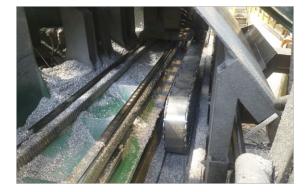

## Reference

Saw Portal

## Energy Guiding Chain

Application Metal-Cutting Saw

**Country** Russia

City Kamensk-Uralskiy, Sverdlovsk Region

Representation Conductix-Wampfler 000 [RU]

Realized 2014

Operator KUMZ

Technical requirement[s] Power and Hydraulic supply to Saw Portal

**Travel length** 12 m / 14 m / 19 m

Travel speed 20 m/min

Max. Accelaration 5 m/sec<sup>2</sup>

Ambient temperature -20° C up to +40° C

Product[s] Energy Guiding Chain [Steel] LZ94, LZ95 / Fully Enclosed With Steel Cover / Frame Stay Type "S"

Environmental condition[s] Aluminum Smelter, Heavy Chips – Oil – Water pollution